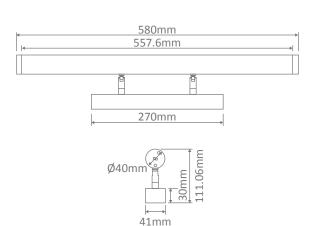

## **Specification Features**

| Input Voltage:  | 240V                               |  |  |
|-----------------|------------------------------------|--|--|
| Power (W):      | 10W                                |  |  |
| IP rating (IP): | IP40                               |  |  |
| Lumens (lm):    | Warm White 3000K - 1040lm          |  |  |
|                 | Neutral White 4000K - 1110lm       |  |  |
|                 | White 5700K - 1180lm               |  |  |
| LED type:       | SMD                                |  |  |
| CCT:            | 3000K - 4000K - 5700K (Switchable) |  |  |
| CRI:            | ≥80                                |  |  |
| Beam angle (°): | 120°                               |  |  |
| Dimmable:       | No                                 |  |  |
| Lifespan (hrs): | 50,000hrs                          |  |  |