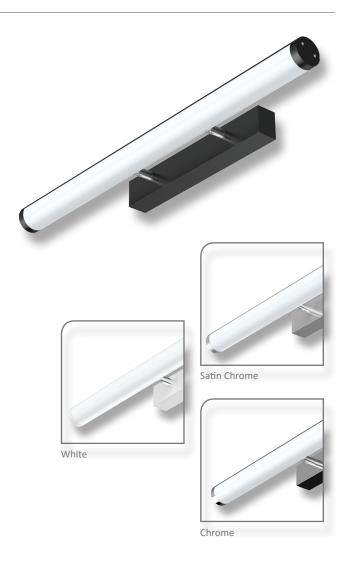

## Description

The Mirror-10 LED tubular wall light incorporates a ridged aluminium body and tubular opal-frost polycarbonate diffuser, complete with chrome adjustable knuckles. A new modern design, ideal for illuminating mirrors, pictures or any wall lighting application. Also available with TRIO, the added option of changing the colour temperature of the wall light with a small dip switch on the side end cap.

## Diagrams / Additional

| Item No.  | Variant | Colour       | ССТ  |
|-----------|---------|--------------|------|
| MIRROR-10 | 12001   | Black        | TRIO |
|           | 12003   | Chrome       | TRIO |
|           | 12005   | Satin Chrome | TRIO |
|           | 12007   | White        | TRIO |